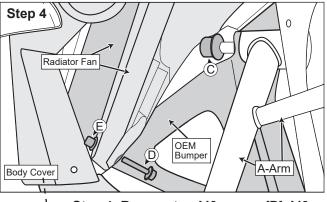

## **INSTALLATION TIPS:**

1 of 2

**Step 4:** Remove two M6 screws [D], M6 nuts [E] and M12 nuts [C].

**Step 5:** Lift the radiator and remove the front bumper. Remove and discard radiator deflector [F].

Step 6