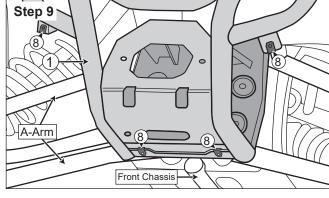

**Step 8:** Secure the bumper [1] to vehicle cover with two M6xL20 screws [6] and M6 washers [7].

Step 9: Install four M6 panel nuts [8] to the bumper [1].

**Step 10:** Install front guard board [2] to the bumper [1] with four M6xL20 screws [6] and M6 washers [7].