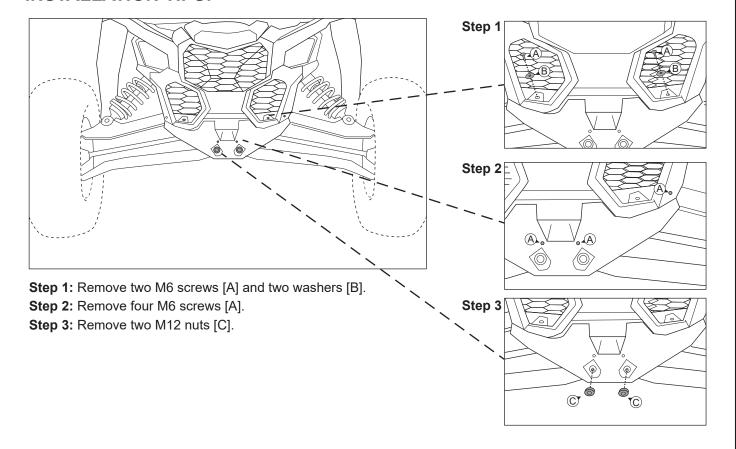

of other debris, it will be easy to install.
- 3. For your safety and to ensure a satisfactory installation, please complete all the installation steps in the order shown below.

# PRODUCT INFORMATION:

| 1. Front Bumper             | x1  |
|-----------------------------|-----|
| 2. Front Guard Board        | x1  |
| 3. Bracket                  | x2  |
| 4. M6xL16 Hex Flanged Screw | x2  |
| 5. M6xL25 Hex Flanged Screw | x2  |
| 6. M6xL20 Hex Socket Screw  | x6  |
| 7. M6 Washer                | x6  |
| 8. M6 Panel Nut             | x10 |
| 9. M12 Flanged Nut          | x4  |
| 10. M12 Washer              | x4  |
|                             |     |



#### **PREPARATION:**

Safely lift front wheels and support front of vehicle by the frame. Block rear wheels.

## **INSTALLATION TIPS:**



1 of 2



**Step 4:** Remove two M6 screws [D], M6 nuts [E] and M12 nuts [C].



**Step 5:** Lift the radiator and remove the front bumper. Remove and discard radiator deflector [F].



Step 6

9

A-Arm

Front Chassis

**Step 6:** Keep lifting the radiator when install new front bumper [1]. Use four M12 nuts [9] and M12 washers [10] to secure the bumper [1].



**Step 7:** Secure two brackets [3] between the bumper [1] and the radiator fan with two M6xL16 screws [4], two M6xL25 screws [5] and six M6 panel nuts [8].



**Step 8:** Secure the bumper [1] to vehicle cover with two M6xL20 screws [6] and M6 washers [7].



Step 9: Install four M6 panel nuts [8] to the bumper [1].



**Step 10:** Install front guard board [2] to the bumper [1] with four M6xL20 screws [6] and M6 washers [7].

2