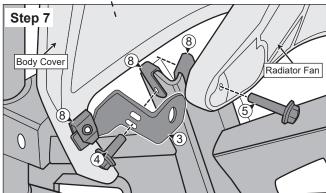

9

A-Arm

Front Chassis

**Step 6:** Keep lifting the radiator when install new front bumper [1]. Use four M12 nuts [9] and M12 washers [10] to secure the bumper [1].

**Step 7:** Secure two brackets [3] between the bumper [1] and the radiator fan with two M6xL16 screws [4], two M6xL25 screws [5] and six M6 panel nuts [8].