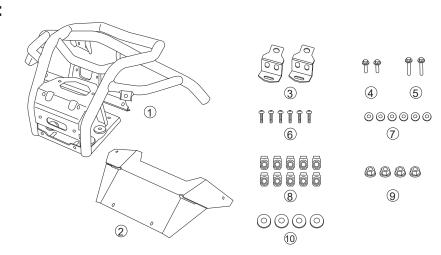

# PRODUCT INFORMATION:

| 1. Front Bumper             | x1  |
|-----------------------------|-----|
| 2. Front Guard Board        | x1  |
| 3. Bracket                  | x2  |
| 4. M6xL16 Hex Flanged Screw | x2  |
| 5. M6xL25 Hex Flanged Screw | x2  |
| 6. M6xL20 Hex Socket Screw  | x6  |
| 7. M6 Washer                | x6  |
| 8. M6 Panel Nut             | x10 |
| 9. M12 Flanged Nut          | x4  |
| 10. M12 Washer              | x4  |
|                             |     |