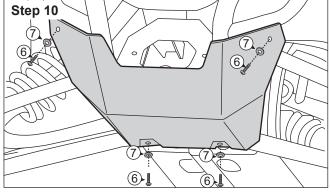

**Step 8:** Secure the bumper [1] to vehicle cover with two M6xL20 screws [6] and M6 washers [7].

Step 9: Install four M6 panel nuts [8] to the bumper [1].

**Step 10:** Install front guard board [2] to the bumper [1] with four M6xL20 screws [6] and M6 washers [7].