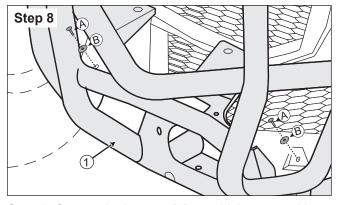

**Step 8:** Secure the bumper [1] to vehicle cover with two M6xL20 screws [6] and M6 washers [7].

Step 9: Install four M6 panel nuts [8] to the bumper [1].

**Step 10:** Install front guard board [2] to the bumper [1] with four M6xL20 screws [6] and M6 washers [7].