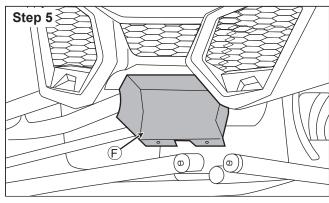

## **INSTALLATION TIPS:**

1 of 2

**Step 4:** Remove two M6 screws [D], M6 nuts [E] and M12 nuts [C].

**Step 5:** Lift the radiator and remove the front bumper. Remove and discard radiator deflector [F].

Step 6