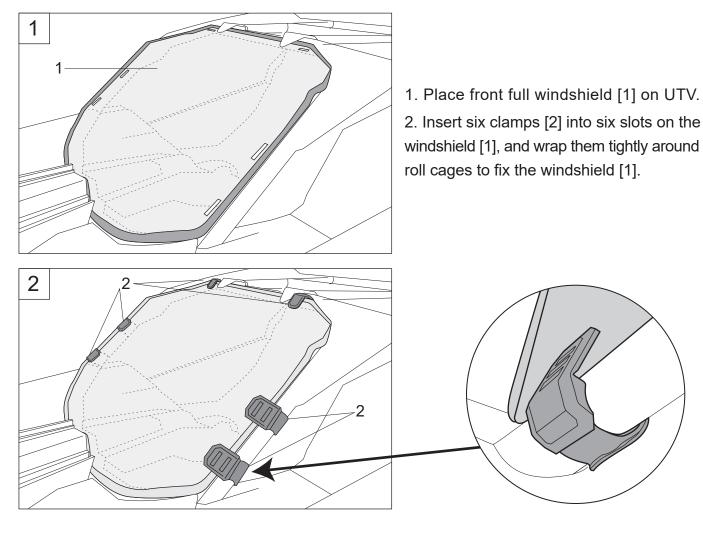

# **Installation Tips**

#### **BEFORE YOU BEGIN**

- 1. Read these instructions and check to be sure all parts and tools are accounted for.
- 2. Please retain these installation instructions for future reference and parts ordering information

#### IMPORTANT

- 1. Please read the installation instructions carefully before you start.
- 2. If the vehicle is clean and free of other debris, it will be easy to install.

3. For your safety and to ensure a satisfactory installation, please complete all the installation steps in the order shown below.

### **PRODUCT INFORMATION:**

- 1. Full Windshield
- 2. Clamp

## x1

x6

**INSTALLATION TIPS:** 



Π

Π