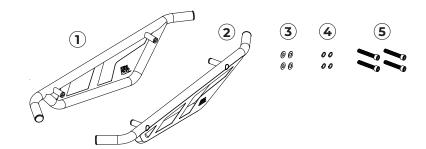

## **PRODUCT INFORMATION**

| 1        | Rock Slider-R    | κl |
|----------|------------------|----|
| 2        | Rock Slider-L    | χl |
| 3        | M8 Flat Washer   | x4 |
| 4        | M8 Spring Washer | x4 |
| <b>5</b> | M8 Screw         | x4 |
|          |                  |    |