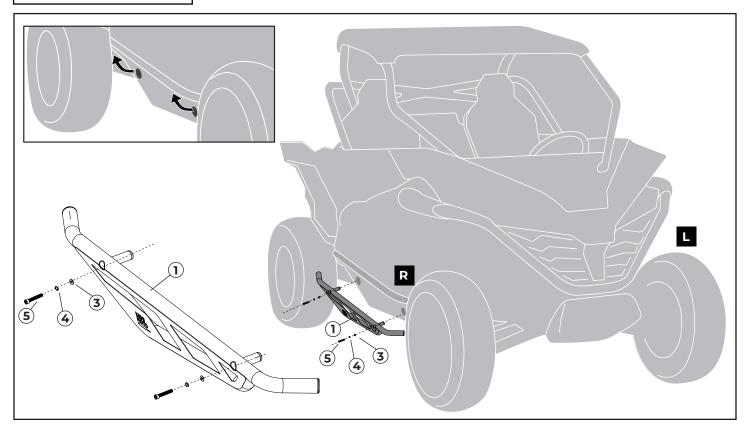

#### **INSTALLATION TIPS**

Remove two rubber lids from the vehicle body. Insert the rock slider-R [1] into two remained holes on the vehicle body, then secure it with two flat washers [3], spring washers [4] and screws [5]. Repeat same step to install rock slider-L [2].