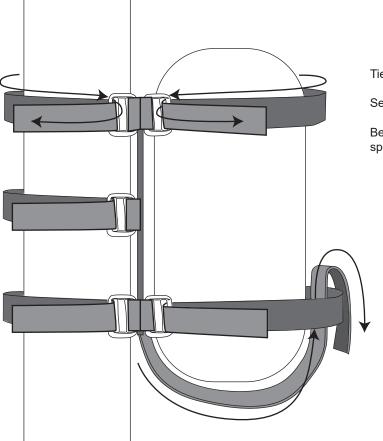

#### **INSTALLATION TIPS:**

Tie the speaker mount on roll bar with three Velcro straps.

Secure your speaker with two Velcro straps.

Besides, you can use one more Velcro strap to hold the speaker for extra protection.