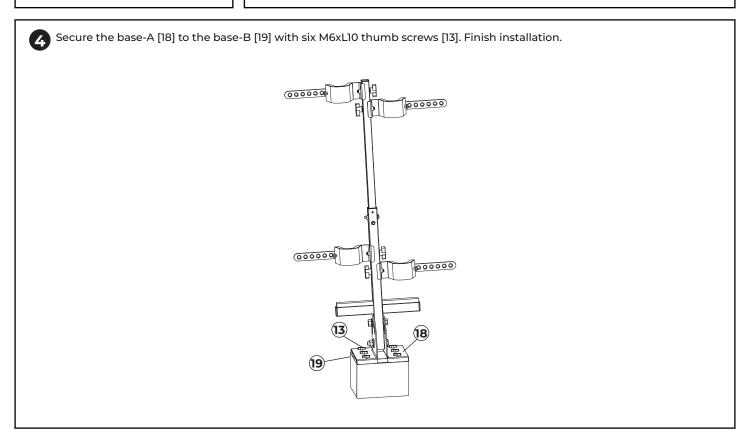

## PRODUCT INFORMATION

| 1 Upper Tube                         | χÌ | 11 M10xL50 Outer Hexagon Screw   | χΊ |
|--------------------------------------|----|----------------------------------|----|
| 2 Down Tube                          | κl | 12 M10 Flat Washer               | х6 |
| (3) M6xL35 Hexagon Flange Screw      | κl | 13 M6xL10 Plastic Thumb Screw    | х6 |
| 4 M6xL10 Hexagon Socket Head Screw   | χl | 14 M10xL16 Outer Hexagon Screw   | х4 |
| (5) M6 Lock Nut                      | κl | 15 M10 Lock Nut                  | x5 |
| <b>6</b> M6xL35 Plastic Thumb Screws | x4 | 16 M10x45x1.5 Self-tapping Screw | х4 |
| <b>7</b> Fixed Bracket               | x4 | (17) Rubber Strap                | х4 |
| 8 M8xL50 Outer Hexagon Screw         | χl | 18 Base-A                        | x1 |
| 9 M8 Flat Washer                     | x2 | 19 Base-B                        | x1 |
| 10 M8 Lock Nut                       | κl |                                  |    |