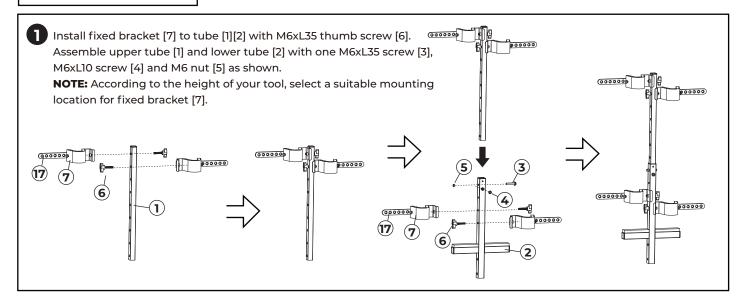

## PRODUCT INFORMATION

| 1 Upper Tube                         | χÌ | 11 M10xL50 Outer Hexagon Screw   | χΊ |
|--------------------------------------|----|----------------------------------|----|
| 2 Down Tube                          | κl | 12 M10 Flat Washer               | х6 |
| (3) M6xL35 Hexagon Flange Screw      | κl | 13 M6xL10 Plastic Thumb Screw    | х6 |
| 4 M6xL10 Hexagon Socket Head Screw   | χl | 14 M10xL16 Outer Hexagon Screw   | х4 |
| (5) M6 Lock Nut                      | κl | 15 M10 Lock Nut                  | x5 |
| <b>6</b> M6xL35 Plastic Thumb Screws | x4 | 16 M10x45x1.5 Self-tapping Screw | х4 |
| <b>7</b> Fixed Bracket               | x4 | (17) Rubber Strap                | х4 |
| 8 M8xL50 Outer Hexagon Screw         | χl | 18 Base-A                        | x1 |
| 9 M8 Flat Washer                     | x2 | 19 Base-B                        | x1 |
| 10 M8 Lock Nut                       | κl |                                  |    |