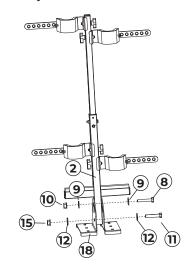

## **Complete journey of dreams**

Vehicle Floor

NOTE: Loosen M8 screw [8], the tube can be swung front and back. Tighten the screw [8] after adjustment.

screws [14], M10 washers [12] and M10 nuts [15].