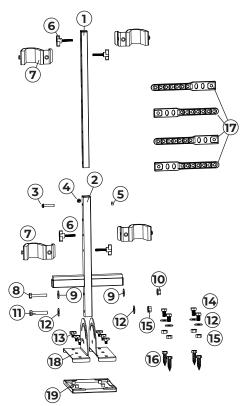

## PRODUCT INFORMATION

| 1 Upper Tube                         | χÌ | 11 M10xL50 Outer Hexagon Screw   | χΊ |
|--------------------------------------|----|----------------------------------|----|
| 2 Down Tube                          | κl | 12 M10 Flat Washer               | х6 |
| (3) M6xL35 Hexagon Flange Screw      | κl | 13 M6xL10 Plastic Thumb Screw    | х6 |
| 4 M6xL10 Hexagon Socket Head Screw   | χl | 14 M10xL16 Outer Hexagon Screw   | х4 |
| (5) M6 Lock Nut                      | κl | 15 M10 Lock Nut                  | x5 |
| <b>6</b> M6xL35 Plastic Thumb Screws | x4 | 16 M10x45x1.5 Self-tapping Screw | х4 |
| <b>7</b> Fixed Bracket               | x4 | (17) Rubber Strap                | х4 |
| 8 M8xL50 Outer Hexagon Screw         | χl | 18 Base-A                        | x1 |
| 9 M8 Flat Washer                     | x2 | 19 Base-B                        | x1 |
| 10 M8 Lock Nut                       | κl |                                  |    |