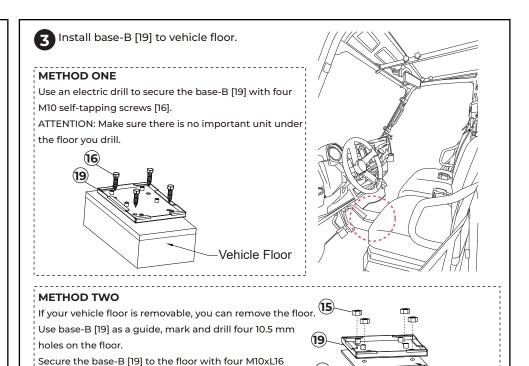

## **Complete journey of dreams**

Vehicle Floor

NOTE: Loosen M8 screw [8], the tube can be swung front and back. Tighten the screw [8] after adjustment.

screws [14], M10 washers [12] and M10 nuts [15].