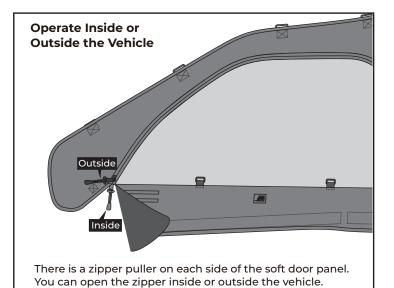

### **FUNCTION**

Unzip the zipper to lower right corner, the transparent soft window can be curled and fixed by two Velcro straps on the bottom of the door panel [1].