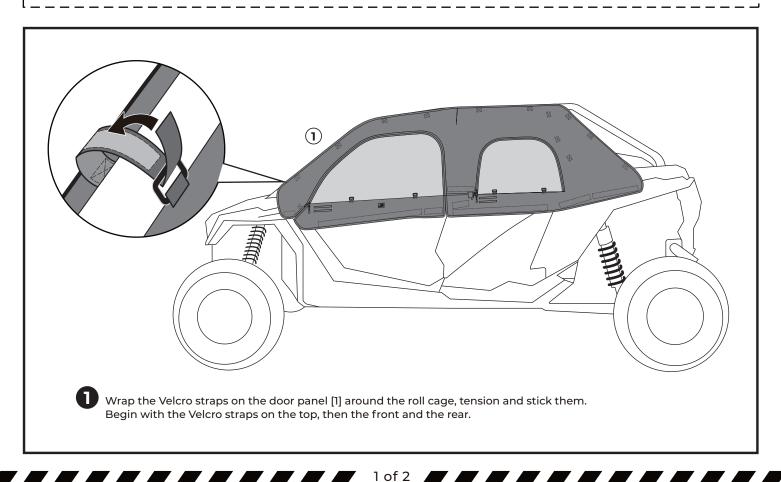

## **Complete journey of dreams**

SKU: B0110-09601BK

2 Tuck the upper and front edge of the door panel under the roof and front windshield to reduce gap.

- Tear off the white paper on the lower edge of the door panel [1] and stick it to the vehicle door.
- Repeat steps 1-3 to install door panel [2].