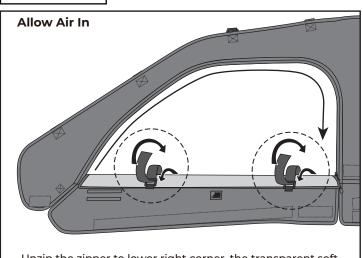

### **FUNCTION**

Unzip the zipper to lower right corner, the transparent soft window can be curled and fixed by two Velcro straps on the bottom of the door panel [1].