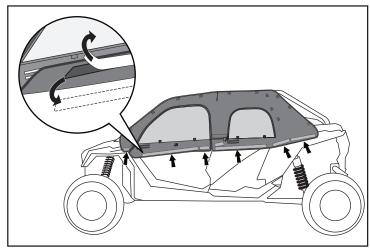

## **Complete journey of dreams**

SKU: B0110-09601BK

2 Tuck the upper and front edge of the door panel under the roof and front windshield to reduce gap.

- Tear off the white paper on the lower edge of the door panel [1] and stick it to the vehicle door.
- Repeat steps 1-3 to install door panel [2].