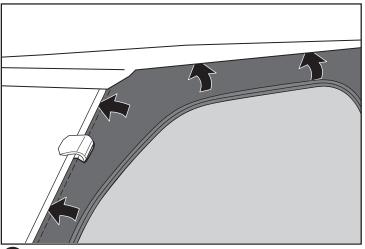

## **Complete journey of dreams**

SKU: B0110-09601BK

2 Tuck the upper and front edge of the door panel under the roof and front windshield to reduce gap.

- Tear off the white paper on the lower edge of the door panel [1] and stick it to the vehicle door.
- Repeat steps 1-3 to install door panel [2].