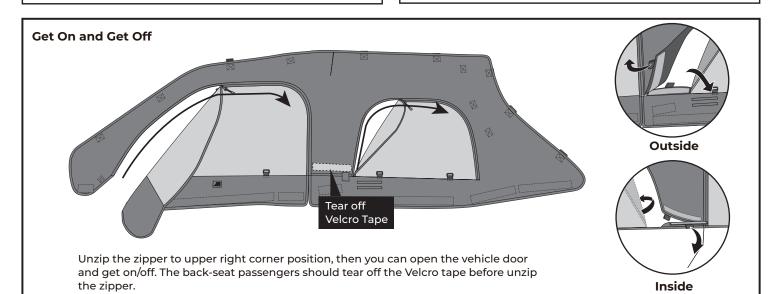

### **FUNCTION**

Unzip the zipper to lower right corner, the transparent soft window can be curled and fixed by two Velcro straps on the bottom of the door panel [1].