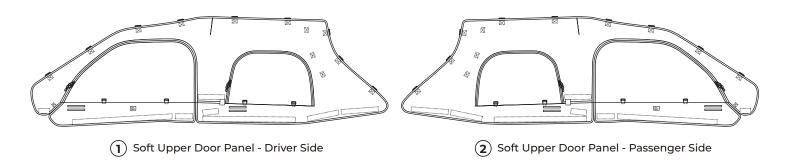

### PRODUCT INFORMATION

## **Complete journey of dreams**

SKU: B0110-09601BK

2 Tuck the upper and front edge of the door panel under the roof and front windshield to reduce gap.

- Tear off the white paper on the lower edge of the door panel [1] and stick it to the vehicle door.
- Repeat steps 1-3 to install door panel [2].