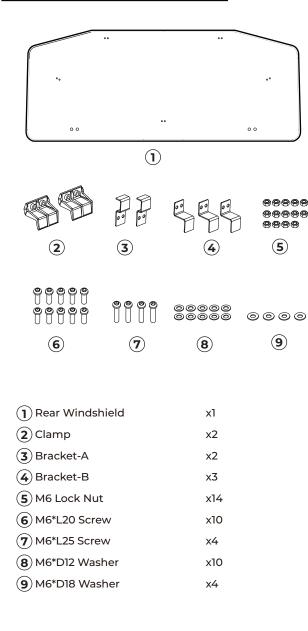

# **PRODUCT MANUAL**

**INSTALLATION TIPS** 

SKU: B0110-04201CL

#### **BEFORE YOU BEGIN**

1. Read these instructions and check to be sure all parts and tools are accounted for.

2. Please retain these installation instructions for future reference and parts ordering information.

### **IMPORTANT**

1. Please read the installation instructions carefully before

you start. 2. If the vehicle is clean and free of other debris, it will be easy to install.

3. For your safety and to ensure a satisfactory installation, please complete all the installation steps in the order shown below.

## **PRODUCT INFORMATION**



#### П 3x2pcs 6x4pcs 8x4pcs 5x4pc 60 Ũ 0 0 46\*20 OUTSIDE 6 5 INSIDE $\subset$

Set windshield [1] against the rear frame, secure its upper edge with parts [3,5,6,8].



Secure the middle of the windshield [1] with parts [4,5,6,8].



1 of 1 (K) www.kemimoto.com (K) Designed by Kemimoto Group (K) 2022 Kemimoto All Rights Reserved, Infringement must be prosecuted.