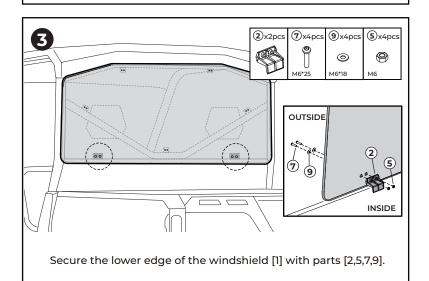

#### П 3x2pcs 6x4pcs 8x4pcs 5x4pc 60 Ũ 0 0 46\*20 OUTSIDE 6 5 INSIDE $\subset$

Set windshield [1] against the rear frame, secure its upper edge with parts [3,5,6,8].

Secure the middle of the windshield [1] with parts [4,5,6,8].