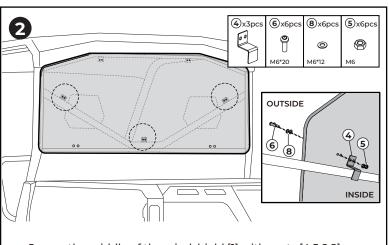

#### П 3x2pcs 6x4pcs 8x4pcs 5x4pc 60 Ũ 0 0 46\*20 OUTSIDE 6 5 INSIDE $\subset$

Set windshield [1] against the rear frame, secure its upper edge with parts [3,5,6,8].

Secure the middle of the windshield [1] with parts [4,5,6,8].